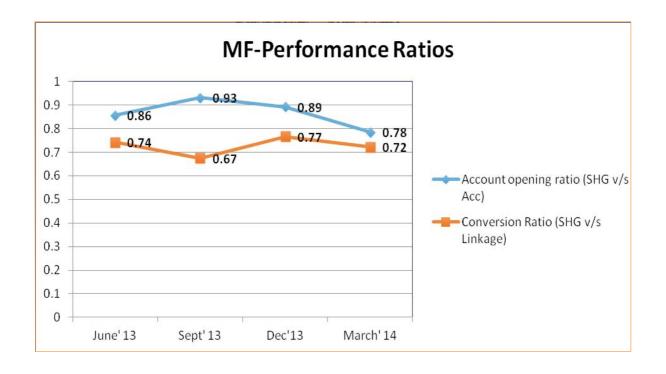

from banks.

Table 3: Micro finance- Key Indicators as on March 31st, 2014

| Quarter<br>Ending | SHGs<br>formed | SHGs<br>(>3 months<br>old) | SHG with bank a/c | A/c opening<br>ratio (SHG<br>v/s Ac) | SHGs<br>(> 6 months<br>old) | SHGs credit<br>linked | Conversion<br>Ratio (SHG<br>v/s Linkage) |
|-------------------|----------------|----------------------------|-------------------|--------------------------------------|-----------------------------|-----------------------|------------------------------------------|
| June' 13          | 4341           | 75537                      | 64737             | 0.857024                             | 63708                       | 47239                 | 0.741492                                 |
| Sept' 13          | 9392           | 79878                      | 74335             | 0.930607                             | 75537                       | 50957                 | 0.674597                                 |
| Dec'13            | 32771          | 89270                      | 79643             | 0.892159                             | 79878                       | 61195                 | 0.766106                                 |
| March' 14         | 54237          | 122041                     | 95800             | 0.784982                             | 89270                       | 64414                 | 0.721564                                 |

The account opening ratio i.e. Number of SHGs with savings bank account to the number of three months old SHGs hovered nearby 0.9 before dipping to 0.78 by the end of financial year. The conversion ratio i.e. Number of SHGs credit linked vis-à-vis number of 6 months old SHGs stayed steady close to 0.72. More simply put, by the end of financial year 2013-14, for every hundred SHGs that were more than 3 months old, 78 SHGs had their bank accounts opened. Also, for every hundred SHGs more than 6 months old, 72 SHGs have been credit linked with banks.