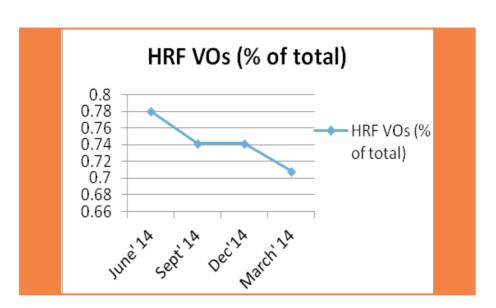

#### **HEALTH RISK FUND**

Health specific savings have become a regular feature of the newly formed VOs in JEEViKA. More than 2000 Village Organizations initiated savings for HRF. Importantly, new districts under project expansion like Darbhanga and Nawada performed strongly in implementing both FSF and HRF interventions.

Table 6: Health Risk Fund

| Quarter<br>Ending | VOs<br>formed | HRF<br>VOs | HRF VOs (% of total) |
|-------------------|---------------|------------|----------------------|
| June' 13          | 5393          | 4207       | 0.780085             |
| Sept' 13          | 6173          | 4579       | 0.741779             |
| Dec'13            | 6560          | 4865       | 0.741616             |
| March' 14         | 8544          | 6052       | 0.708333             |