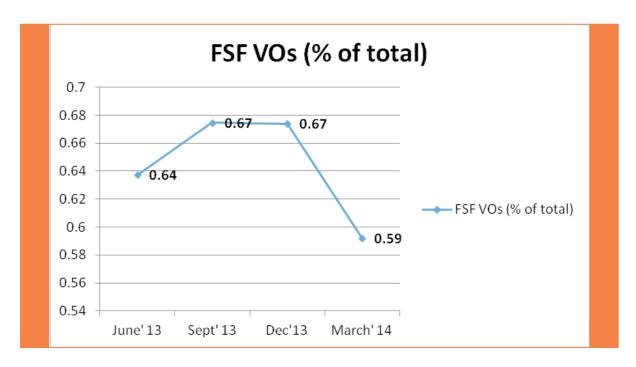

# FOOD SECURITY- Ensuring Quantity and Quality round the year

2345 Village Organizations initiated collective procurement of food grains this year, bringing the cumulative number of FSF VOs to 5058. A large number of VOs registered 3 cycles of procurement, indicating highly efficient procurement as well as repayment processes. The percentage of FSF VOs against the total number of VOs remained constantly around 0.65 before dipping to 0.59 at the end of last quarter. This was understandable as a large number of VOs, precisely 1948 VOs were formed in the last quarter. These VOs are expected to undertake procurement under FSF during the next quarter.