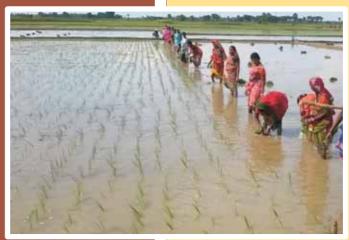

The System of Rice Intensification was adopted by more than 77599 households. In wheat, 50323 farmers adopted SWI technology in 5363 acres of land. Around 56859 farmers cultivated vegetables and pulses through System of Crop Intensification on 3839 acres of land.

# System of Crop Intensification-Maximizing Output

Nearly 1.8 lakh farmer households availed benefit from implementation of farm based livelihood interventions in JEEViKA. The principles of SCI were also extended to other crops notably wheat, potato and maize. More than 15000 acres of land was cultivated under SCI promoted by JEEViKA. 315 Village Resource Persons were trained on various extension practices, principles of SCI and use of Digital Green Videos for extension.

Table 8: Land Area Covered

| Cropping System                                 | No. of Participating<br>Households | Total Land area covered (acres) |
|-------------------------------------------------|------------------------------------|---------------------------------|
| System of Rice Intensification                  | 77599                              | 6257                            |
| System of Wheat Intensification                 | 50320                              | 5363                            |
| System of Crop Intensification (For vegetables) | 56859                              | 3839                            |