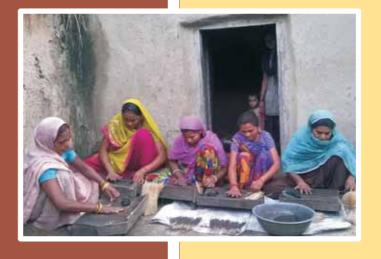

#### Agarbatti making- Delivering quality

Agarbatti (Incense sticks) making was promoted as a key livelihood acitivity in Gaya and Nalanda this year. A total of 18 Producer Groups were formed, with 731 members involved in the activity. JEEViKA had entered into an agreement with ITC (Indian Tobacco Company), a market leader in agarbatti products for market linkage support. Under the agreement, the

PG members and 90 Agarbatti resource persons were trained in Munger. 1<sup>st</sup> consignment of 3.5 tonnes has already been supplied to ITC vendors.

Table 10: Status on Agarbatti production by Agarbatti Producer Groups till March'14

| Name of District | Number of Blocks | Number of<br>Producer Groups | Number of<br>Members | Raw Agarbatti<br>produced in Kg |  |
|------------------|------------------|------------------------------|----------------------|---------------------------------|--|
| Gaya             | 2                | 10                           | 405                  | 10904                           |  |
| Nalanda          | 2                | 8                            | 326                  | 2128                            |  |
| Total            | 4                | 18                           | 731                  | 13032                           |  |